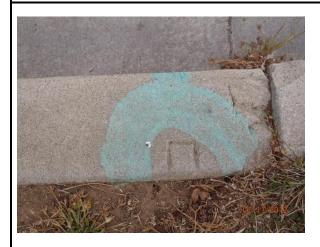

## Location:

FOUND CHISELED [] ON TOP OF CURB, WESTERLY P.C., SOUTHWESTERLY CURB RETURN OF NEVADA AND VISTA WAY (PER CITY DATUM BK 162-35, EL. = 47.31').