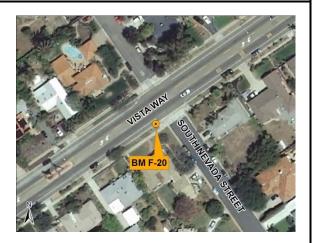

## Location:

FOUND CHISELED [] ON TOP OF CURB, WESTERLY P.C., SOUTHWESTERLY CURB RETURN OF NEVADA AND VISTA WAY (PER CITY DATUM BK 162-35, EL. = 47.31').